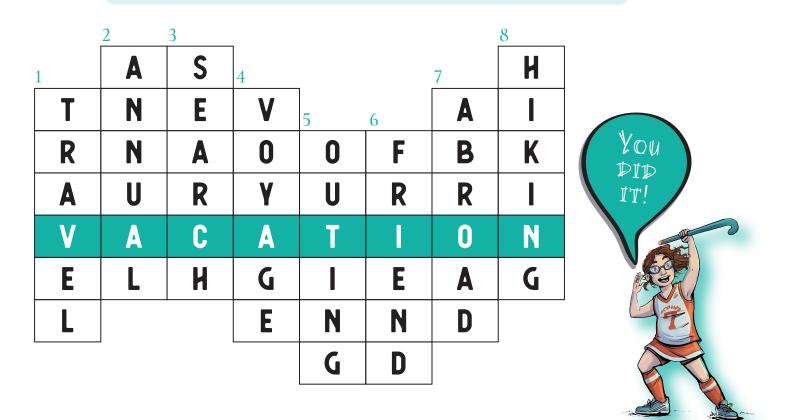

## SILVERQUICKEN SUMMER PUZZLE #10 SOLUTION

In each of the eight columns below, write a six-letter word. The words each have two hints: the first hint is a standard crossword-style hint, while the second hint is a sort of wordplay. Both hints point to the same answer. Once you have inserted all the words, a relevant 8-letter word will appear horizontally.

## **STANDARD**

- 1. Trip
- 2. Yearly
- 3. Investigate
- 4. Journey
- 5. Activity
- **6.** Companion
- 7. Overseas
- 8. Walking

- WORDPLAY
- 1. Disguised in ultra velvet
- 2. Annul gets a top grade
- 3. Arches toppled
- 4. Hidden in convoy, a gecko
- 5. Shouting, without its quiet beginning
- 6. Friday without its end, plus end
- 7. A board, broken
- 8. Say hello to soverign