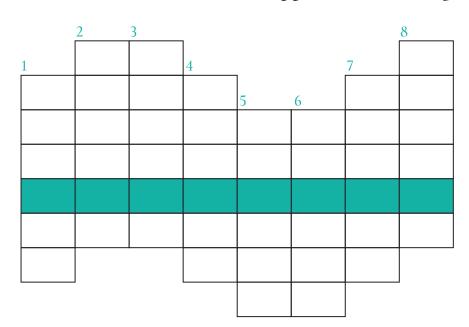

## SILVERQUICKEN SUMMER PUZZLE #10

In each of the eight columns below, write a six-letter word. The words each

Before school starts again, let's take a trip. Maybe it's to the beach, to visit family, or to explore a new place! Find the hidden word by writing each numbered word in its place. You'll see that each one has a straightforward clue and a word play clue.

Together you should be able to deduce the numbered word!

have two hints: the first hint is a standard crossword-style hint, while the second hint is a sort of wordplay. Both hints point to the same answer. Once you have inserted all the words, a relevant 8-letter word will appear horizontally.

## **STANDARD**

- 1. Trip
- 2. Yearly
- 3. Investigate
- 4. Journey
- 5. Activity
- 6. Companion
- **7.** Overseas
- 8. Walking

## WORDPLAY

- 1. Disquised in ultra velvet
- 2. Annul gets a top grade
- 3. Arches toppled
- 4. Hidden in convoy, a gecko
- 5. Shouting, without its quiet beginning
- 6. Friday without its end, plus end
- 7. A board, broken
- 8. Say hello to soverign